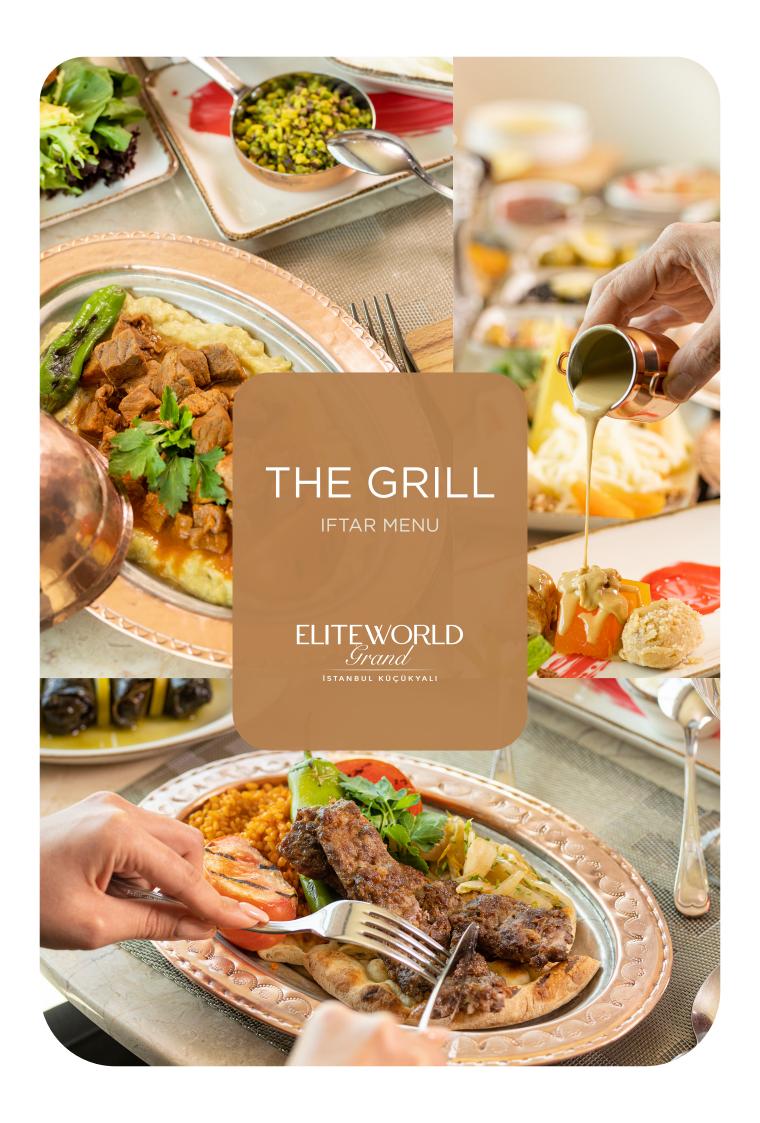

**Soup of the Day** 

Mini Pitta Bread with Butter and Pastrami

Ali Nazik (A Traditional Kebab Dish)

Grilled Tomatoes, Peppers, Roasted Eggplants
Served with Strained Yogurt

Künefe (A Traditional Dessert with Cheese, in Syrup)

Served with Clotted Cream

Ramadan Pitta Bread
Sherbet (Traditional Sweet Drink), Tea, Coffee and Soft Drink

# **Grilled Meat Platter**

Adana (A Traditional Spicy Kebab Dish), Lamb Chops, Lamb Shish, Chicken Drumsticks, Caramelized Onion with Pomegranate Syrup, Grilled Tomatoes and Peppers, and Traditional Freekeh Rice Made of Roasted Bulgar Wheat