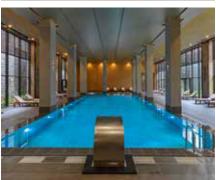

## **Indoor Pools**

- Mixed Adult Pool
- Jacuzzi
- Mixed Family Pool
- Private Pool for Women

### Outdoor Pools (Summer Season)

- Outdoor Lagoon Recreation Pool (Warm in Winter)
- Aqua Park
- Mixed Pool
- Kiddie Pool
- Adult Pool
- Lagoon Recreation Pool (inside SPA)